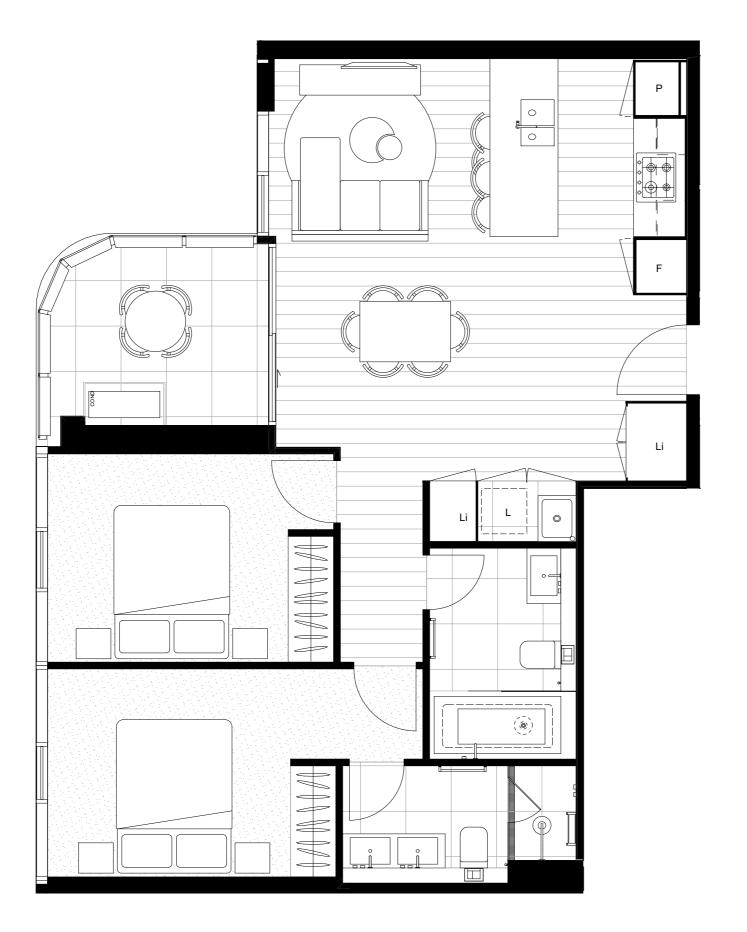

## Scale 1:50 @ A3

### **Apartment Number**

# T1 11.09

### **Apartment Area**

74.69 m<sup>2</sup> 7.92 m<sup>2</sup> 82.61 m<sup>2</sup> Internal External TOTAL

All areas measured as per Property Council of Australia Residential Method of Measurement

### **Apartment Type**

2 BED 2 BATH

Date of issue: 27/08/2018